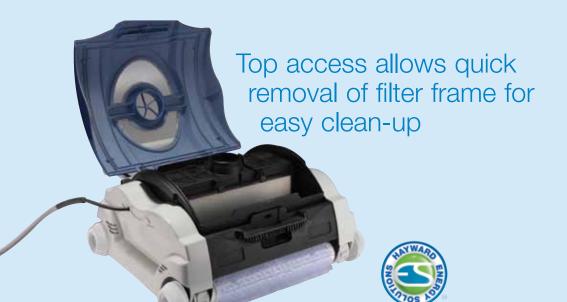

Filter removes easily from filter frame

SharkVAC

SharkVac's high-quality performance cleaner features and benefits:

- The QuickClean® technology cleans most size and shaped pools in 60 minutes or less
- Calculates the size of the pool and programs itself for the most time and energy efficient cleaning path
- Runs separately from the pool's pump and filter system
- Requires no hoses or additional equipment
- Top-access filter cartridges allow for convenient cleanup – just remove and rinse with a garden hose
- Clear dome cover for visible cleaning action
- Perfect for residential pools up to 20 x 40 ft.