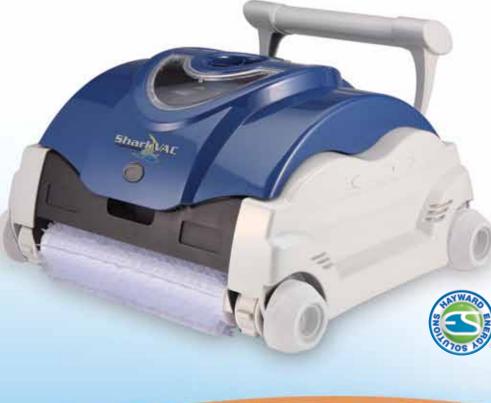

## An innovative cleaner with plenty of bite.

Hayward's SharkVac is the newest addition to the TigerShark<sup>®</sup> family of cleaners. SharkVac is built with proven TigerShark technology and the highest quality components. A sleek, low-profile design and top-access filter cartridges are a few of the great features that give the new SharkVac added bite.

## SharkVac<sup>™</sup> by Hayward<sup>®</sup> is your pool's most valuable asset.

SharkVac uses up to 94% less energy than most pressure cleaners. The energy used by a standard light bulb is all that's needed to power this innovative cleaner! Hayward's SharkVac is a floor specific cleaner that delivers performance and price in a uniquely robust design.

SharkVac's high-quality performance cleaner features and benefits:

- The QuickClean® technology cleans most size and shaped pools in 60 minutes or less
- Calculates the size of the pool and programs itself for the most time and energy efficient cleaning path
- Runs separately from the pool's pump and filter system
- Requires no hoses or additional equipment
- Top-access filter cartridges allow for convenient cleanup – just remove and rinse with a garden hose
- Clear dome cover for visible cleaning action
- Perfect for residential pools up to 20 x 40 ft.